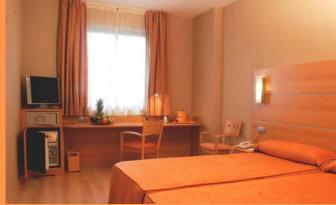

## **OUR ROOMS**

Distributed in 3 floors, the Hotel has 82 rooms, all exterior, equipped with complete bathroom with glass shower screen and hair dryer, individual air conditioning, wooden floors, ample work desktop, direct dial phone, safe large enough for laptop, minibar, free Internet Wi-Fi connection and TV with digital platform. Although, we offer interconnected and non smoking rooms.