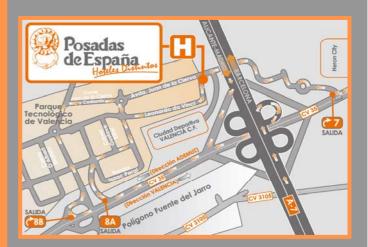

#### HOW TO GET TO THE HOTEL

From Manises Airport: Get out of the airport and follow the indications to the A-7 motorway in the direction of Barcelona. Take the exit 497 to C-35 motorway in the direction of Ademuz –Liria. Once in the CV-35 take exit 9A to Parque Tecnológico de Valencia. In the first roundabout follow straight on about 200m until the end of the street and turn left. In the roundabout, turn right and follow straight on until the end of the street where you will find the Hotel.

From Rail Station: Get out of the station and follow the indications to the Palacio de Congresos (Conference Center). Take the CV-35 motorway in the direction of Ademuz-Liria. Once in the CV-35 take exit 9A to Parque Tecnológico de Valencia. In the first roundabout follow straight on about 200m until the end of the street and turn left. In the roundabout, turn right and follow straight on until the end of the street where you will fin the Hotel.

From Madrid: From the A-3 motorway, take the exit to the A-7 motorway in the direction of Barcelona. Take the exit 497 to CV-35 motorway in the direction of Ademuz-Liria. Once in the CV-35 take exit 9A to Parque Tecnológico de Valencia. In the first roundabout follow straight on about 200m until the end of the street and turn left. In the roundabout, turn right and follow straight on until the end of the street where you will find the Hotel.

From Castellón/Barcelona: From the A-7 motorway, take the exit 497 to CV-35 motorway in the direction of Ademuz-Liria. Once in the CV-35 take exit 9A to Parque Tecnológico de Valencia. In the first roundabout follow straight on about 200m until the end of the street and turn left. In the roundabout, turn right and follow straight on until the end of the street where you will find the Hotel.

From Alicante: From the A-7 motorway, take the exit 497 to CV-35 motorway in the direction of Ademuz-Liria. Once in the CV-35 take exit 9A to Parque Tecnológico de Valencia. In the first roundabout follow straight on about 200m until the end of the street and turn left. In the roundabout, turn right and follow straight on until the end of the street where you will find the Hotel.